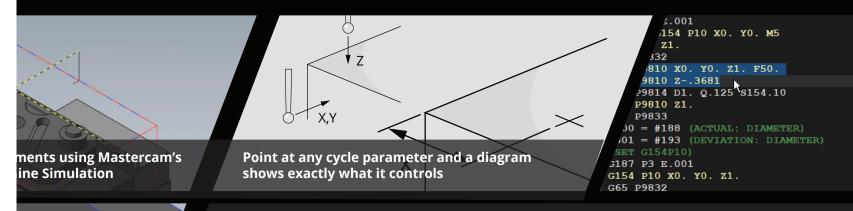

### PREDEFINED PROBE CYCLES

meter Inside 4-P

Includes a wide range of predefined and fully customizable probe cycles for most measurement needs. Point at any cycle parameter and a dynamic diagram shows exactly what the parameter controls.