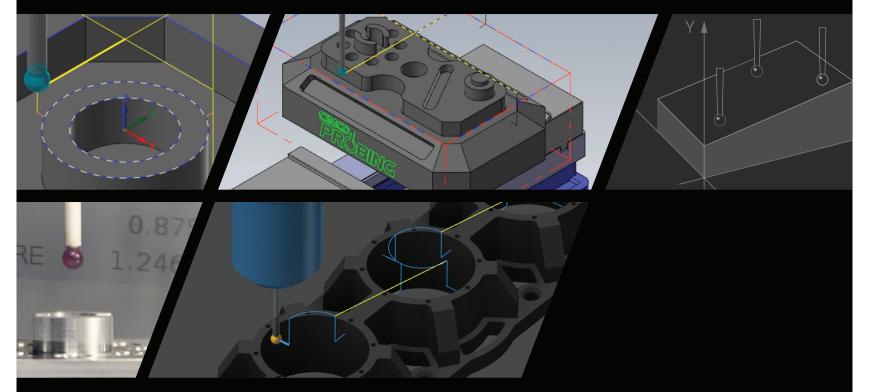

### CREATE CYCLES FROM CAD MODEL

Program probing cycles directly off the same CAD model used for toolpathing and other Mastercam operations. Full associativity ensures the probepath is updated with geometry changes.

₹E

Create cycles directly off the same

CAD model used for toolpathing

# > INSPECT

All probe movements can be conveniently visualized and verified using Mastercam's Backplot, Verify and Machine Simulation. Ensure that your probe tool remains undamaged during machining. Probe tool collisions can be detected and resolved before the program is machined.